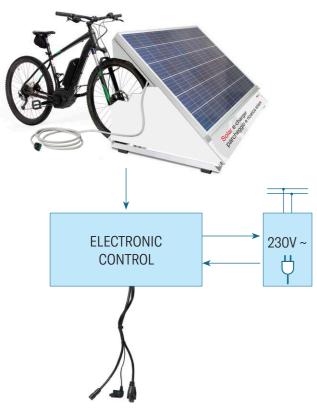

# TYPE 1. STAND ALONE WITH NOT GRID CONNECTED

### **INTEGRATED BATTERY CHARGER**

It is therefore NOT necessary to have your own charger as each station is set up with 3 original 4A chargers:

1 Bosch, 1 Yamaha and 1 Shimano (also available Brose, Polini and others). The 3 chargers can be mixed as request.

- recharges 3 e-bikes at the same time
- 1 monocrystalline PV module
- charge controller for the storage batteries
- customizable communication lateral panels (optional)
- · easy maintenance
- $\cdot \, \mathsf{modular}$
- ideal for isolated areas without electricity, refuges, mountain pastures, parks, bike paths