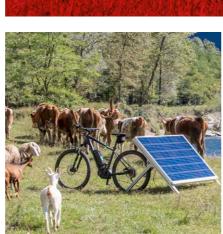

### SOLAR E-CHARGER

E-BIKE PV RECHARGE SYSTEM

# TYPE 1. STAND ALONE WITH NOT GRID CONNECTED

- recharges 3 e-bikes at the same time
- 1 monocrystalline PV module
- charge controller for the storage batteries
- customizable communication lateral panels (optional)
- · easy maintenance
- $\cdot \, \mathsf{modular}$
- ideal for isolated areas without electricity, refuges, mountain pastures, parks, bike paths