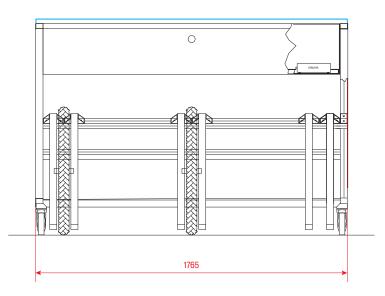

### **INTEGRATED BATTERY CHARGER**

It is therefore NOT necessary to have your own charger as each station is set up with 3 original 4A chargers:

1 Bosch, 1 Yamaha and 1 Shimano (also available Brose, Polini and others). The 3 chargers can be mixed as request.

- recharges 3 e-bikes at the same time
- 1 monocrystalline PV module
- charge controller for the storage batteries
- customizable communication lateral panels (optional)
- · easy maintenance
- $\cdot \, \mathsf{modular}$
- ideal for isolated areas without electricity, refuges, mountain pastures, parks, bike paths

#### **INTEGRATED BATTERY CHARGER**

It is therefore NOT necessary to have your own charger as each station is set up with 3 original 4A chargers:

1 Bosch, 1 Yamaha and 1 Shimano (also available Brose, Polini and others). It is possible to install up to 6 chargers mixed as request.

- recharges 3 e-bikes at the same time
- 1 PV monocrystalline module
- customizable communication lateral panels (optional)
- · easy maintenance
- · modular
- ideal for public areas, parkings, supermarkets, hotels, camping sites, schools, residential building