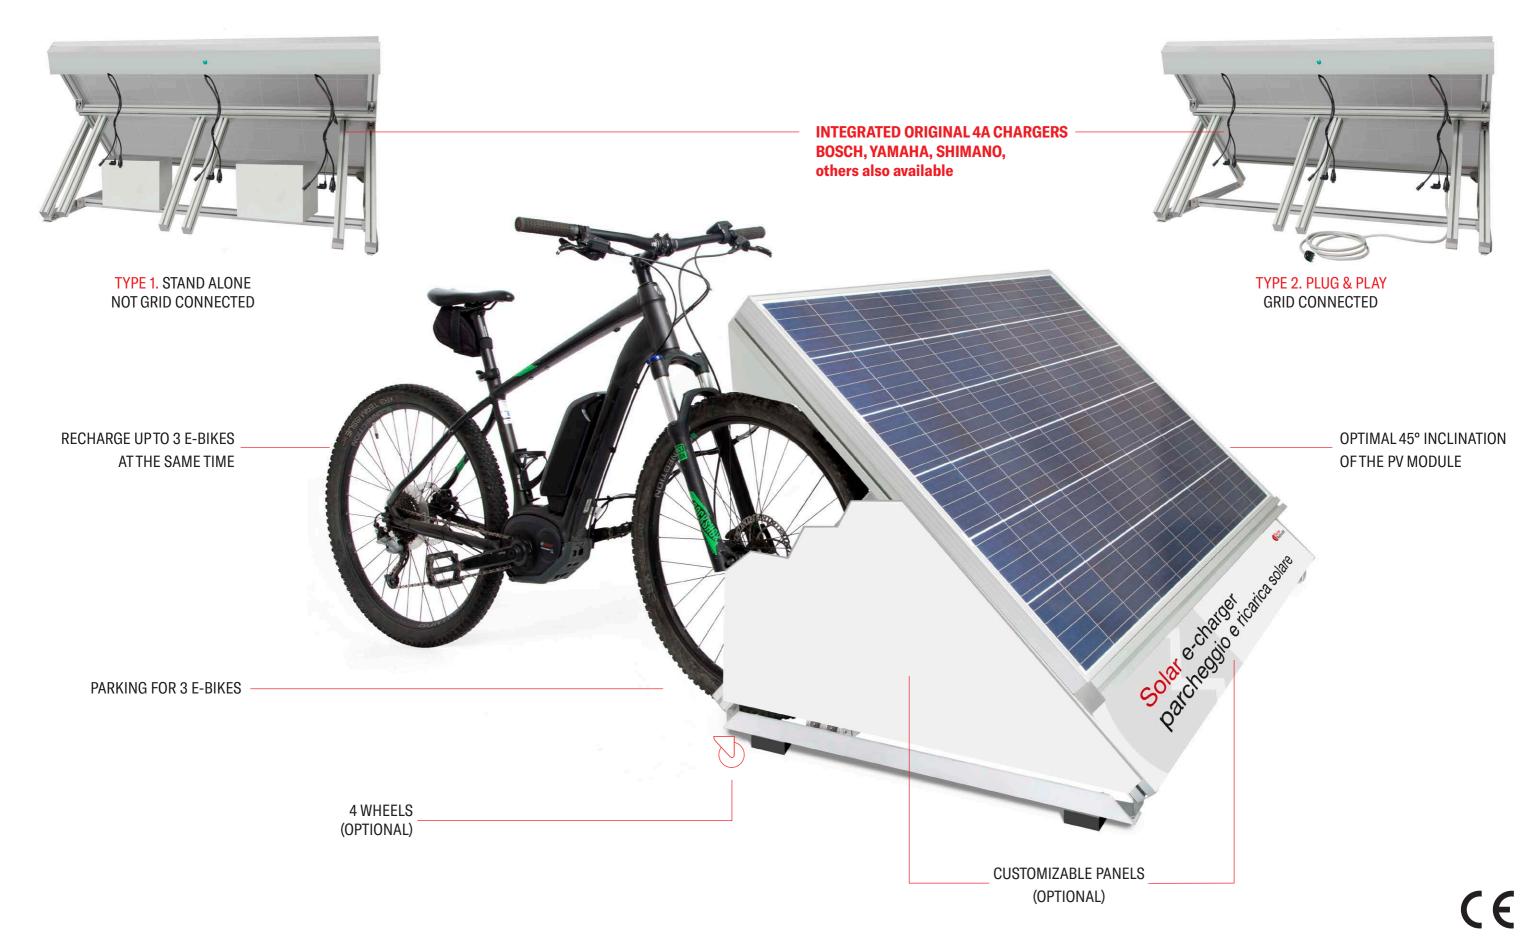

# TYPE 1. STAND ALONE WITH NOT GRID CONNECTED

## OPTIMAL 45° INCLINATION OF THE PV MODULE

### **INTEGRATED BATTERY CHARGER**

It is therefore NOT necessary to have your own charger as each station is set up with 3 original 4A chargers:

1 Bosch, 1 Yamaha and 1 Shimano (also available Brose, Polini and others). The 3 chargers can be mixed as request.

# TYPE 2. CONNECTED TO ENERGY NETWORK

L'energia elettrica NON autoconsumata viene immessa in rete e remunerata in modalità "scambio sul posto".

#### **INTEGRATED BATTERY CHARGER**

It is therefore NOT necessary to have your own charger as each station is set up with 3 original 4A chargers:

1 Bosch, 1 Yamaha and 1 Shimano (also available Brose, Polini and others). It is possible to install up to 6 chargers mixed as request.

- recharges 3 e-bikes at the same time
- 1 monocrystalline PV module
- charge controller for the storage batteries
- customizable communication lateral panels (optional)
- · easy maintenance
- $\cdot \, \mathsf{modular}$
- ideal for isolated areas without electricity, refuges, mountain pastures, parks, bike paths

- recharges 3 e-bikes at the same time
- 1 PV monocrystalline module
- customizable communication lateral panels (optional)
- · easy maintenance
- · modular
- ideal for public areas, parkings, supermarkets, hotels, camping sites, schools, residential building