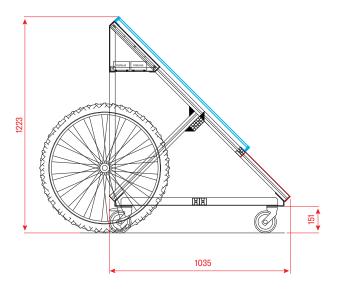

## OPTIMAL 45° INCLINATION OF THE PV MODULE

#### **INTEGRATED BATTERY CHARGER**

It is therefore NOT necessary to have your own charger as each station is set up with 3 original 4A chargers:

1 Bosch, 1 Yamaha and 1 Shimano (also available Brose, Polini and others). It is possible to install up to 6 chargers mixed as request.

- recharges 3 e-bikes at the same time
- 1 PV monocrystalline module
- customizable communication lateral panels (optional)
- · easy maintenance
- · modular
- ideal for public areas, parkings, supermarkets, hotels, camping sites, schools, residential building