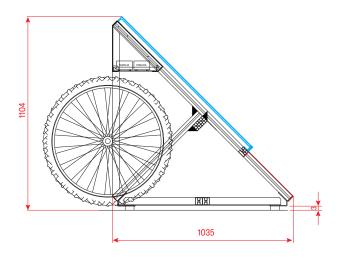

## OPTIMAL 45° INCLINATION OF THE PV MODULE

### **INTEGRATED BATTERY CHARGER**

It is therefore NOT necessary to have your own charger as each station is set up with 3 original 4A chargers:

1 Bosch, 1 Yamaha and 1 Shimano (also available Brose, Polini and others). The 3 chargers can be mixed as request.

- recharges 3 e-bikes at the same time
- 1 monocrystalline PV module
- charge controller for the storage batteries
- customizable communication lateral panels (optional)
- · easy maintenance
- $\cdot \, \mathsf{modular}$
- ideal for isolated areas without electricity, refuges, mountain pastures, parks, bike paths