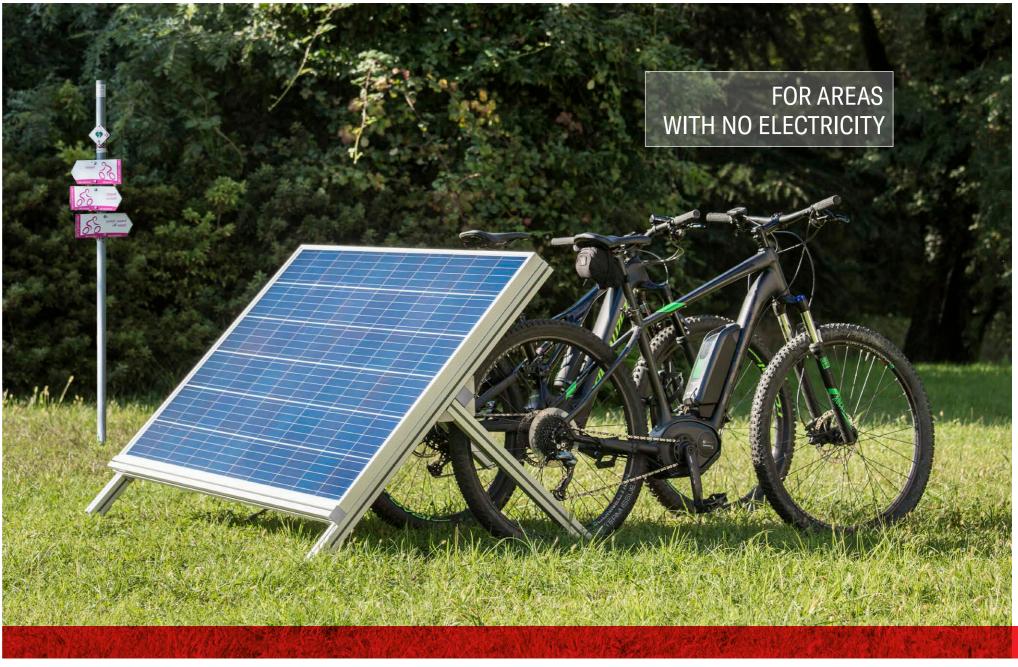

### SOLAR E-CHARGER

E-BIKE PV RECHARGE SYSTEM

# TYPE 1. STAND ALONE WITH NOT GRID CONNECTED

- recharges 3 e-bikes at the same time
- 1 monocrystalline PV module
- charge controller for the storage batteries
- customizable communication lateral panels (optional)
- · easy maintenance
- $\cdot \, \mathsf{modular}$
- ideal for isolated areas without electricity, refuges, mountain pastures, parks, bike paths