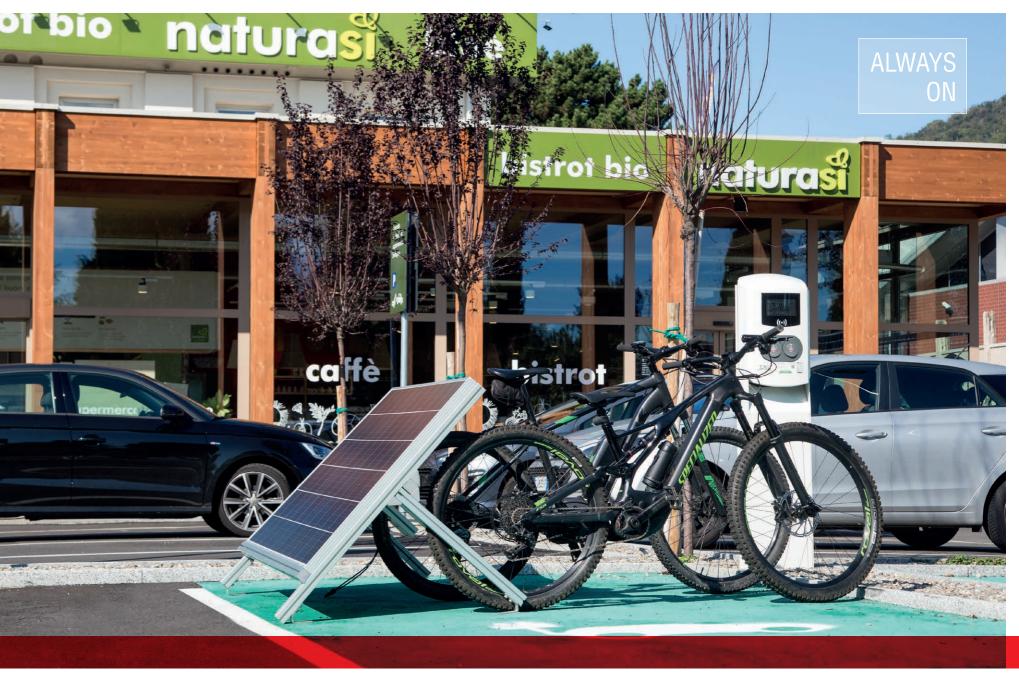

# TYPE 2. CONNECTED TO ENERGY NETWORK

L'energia elettrica NON autoconsumata viene immessa in rete e remunerata in modalità "scambio sul posto".

#### **INTEGRATED BATTERY CHARGER**

It is therefore NOT necessary to have your own charger as each station is set up with 3 original 4A chargers:

1 Bosch, 1 Yamaha and 1 Shimano (also available Brose, Polini and others). It is possible to install up to 6 chargers mixed as request.

- recharges 3 e-bikes at the same time
- 1 PV monocrystalline module
- customizable communication lateral panels (optional)
- · easy maintenance
- · modular
- ideal for public areas, parkings, supermarkets, hotels, camping sites, schools, residential building