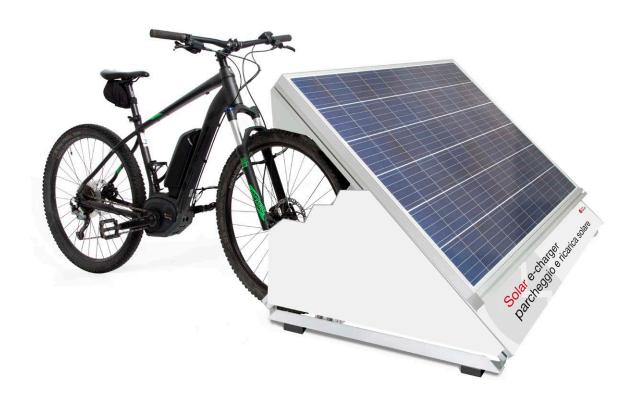

### SOLAR E-CHARGER

E-BIKE PV RECHARGE SYSTEM

- recharges 3 e-bikes at the same time
- 1 monocrystalline PV module
- charge controller for the storage batteries
- customizable communication lateral panels (optional)
- · easy maintenance
- $\cdot \, \mathsf{modular}$
- ideal for isolated areas without electricity, refuges, mountain pastures, parks, bike paths

- recharges 3 e-bikes at the same time
- 1 PV monocrystalline module
- customizable communication lateral panels (optional)
- · easy maintenance
- · modular
- ideal for public areas, parkings, supermarkets, hotels, camping sites, schools, residential building