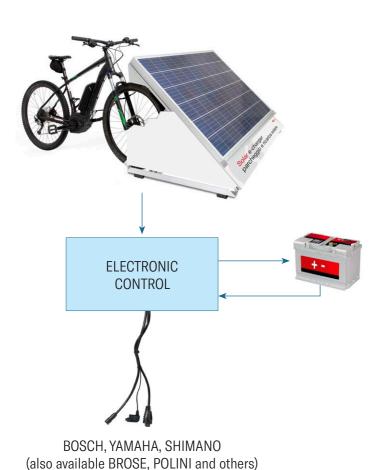

### **INTEGRATED BATTERY CHARGER**

It is therefore NOT necessary to have your own charger as each station is set up with 3 original 4A chargers:

1 Bosch, 1 Yamaha and 1 Shimano (also available Brose, Polini and others). The 3 chargers can be mixed as request.

#### **INTEGRATED BATTERY CHARGER**

It is therefore NOT necessary to have your own charger as each station is set up with 3 original 4A chargers:

1 Bosch, 1 Yamaha and 1 Shimano (also available Brose, Polini and others). It is possible to install up to 6 chargers mixed as request.

BOSCH, YAMAHA, SHIMANO (also available BROSE, POLINI and others)

TYPE 1. 134 KG TYPE 2. 91 KG

PATENTED